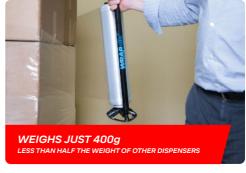

### **SUPER LIGHT**

Weighs just 400g Less than half the weight of other dispensers