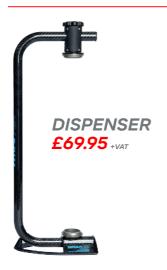

THE DISPENSER

SUPER LIGHT HIGH STRENGTH **ERGONOMIC** 

THE FILM

HIGH STRENGTH 100% RECYCLABLE 30% RECYCLED CONTENT

**SUPER LIGHT HIGH STRENGTH** PALLET WRAPPING SYSTEM 430MM NEW WIDER ROLL

LESS EFFORT NEW WIDER ROLL TO REDUCE

1 ROLL WRAPS 12 **PALLETS** 

136 PALLETS WRAPPED PER BOX

69 GRAMS WEIGHT OF FILM TO WRAP ONE PALLET

126<sub>GRAMS</sub> WEIGHT OF FILM TO WRAP ONE PALLET

45% PLASTIC **WASTE REDUCTION** 

- 1. ADJUSTABLE TENSION
- 2. CARBON FIBRE FRAME
- 3. CORE LOCATORS FOR QUICK ROLL CHANGE
- 4. LOW PROFILE CARBON FIBRE STAND

### **SUPER LIGHT**

Weighs just 400g Less than half the weight of other dispensers

### **CARBON FIBRE**

Five times stronger than steel

### **ERGONOMIC**

Designed for one handed use Reduces user fatigue Forward walking application