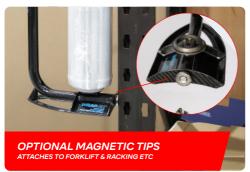

1 ROLL WRAPS 12 **PALLETS** 

136 PALLETS WRAPPED PER BOX

69 GRAMS WEIGHT OF FILM TO WRAP ONE PALLET

126<sub>GRAMS</sub> WEIGHT OF FILM TO WRAP ONE PALLET

45% PLASTIC **WASTE REDUCTION** 

- 1. ADJUSTABLE TENSION
- 2. CARBON FIBRE FRAME
- 3. CORE LOCATORS FOR QUICK ROLL CHANGE
- 4. LOW PROFILE CARBON FIBRE STAND