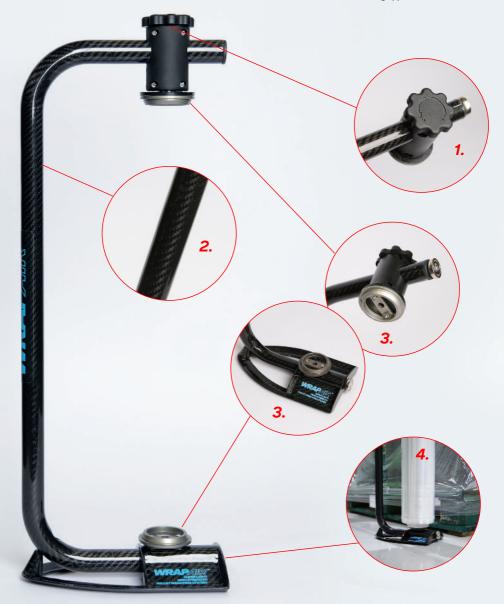

1 ROLL WRAPS 12 **PALLETS** 

136 PALLETS WRAPPED PER BOX

69 GRAMS WEIGHT OF FILM TO WRAP ONE PALLET

126<sub>GRAMS</sub> WEIGHT OF FILM TO WRAP ONE PALLET

45% PLASTIC **WASTE REDUCTION** 

- 1. ADJUSTABLE TENSION
- 2. CARBON FIBRE FRAME
- 3. CORE LOCATORS FOR QUICK ROLL CHANGE
- 4. LOW PROFILE CARBON FIBRE STAND

### **SUPER LIGHT**

Weighs just 400g Less than half the weight of other dispensers

### **CARBON FIBRE**

Five times stronger than steel

### **ERGONOMIC**

Designed for one handed use Reduces user fatigue Forward walking application