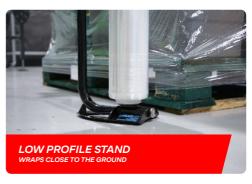

1 ROLL WRAPS 12 **PALLETS** 

136 PALLETS WRAPPED PER BOX

69 GRAMS WEIGHT OF FILM TO WRAP ONE PALLET

126<sub>GRAMS</sub> WEIGHT OF FILM TO WRAP ONE PALLET

45% PLASTIC **WASTE REDUCTION** 

- 1. ADJUSTABLE TENSION
- 2. CARBON FIBRE FRAME
- 3. CORE LOCATORS FOR QUICK ROLL CHANGE
- 4. LOW PROFILE CARBON FIBRE STAND