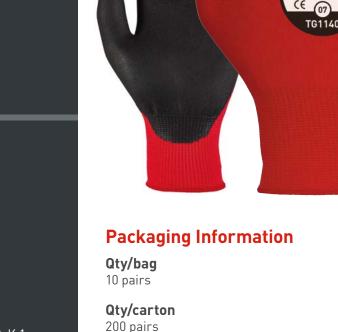

# TG1140

A high performing Cut A close fitting and flexible glove with a MicroDex Nitrile Foam palm dipped coating. Provides excellent grip in wet dry and oily conditions.

## **Ideal** for

- Fine assembly work
- Automotive
- Construction and Utility
- Engineering and Manufacturing
- Warehousing and Logistics
- Waste, Recycling and Local Authority

| Sizes:  | 6-11      | Gauge:     | 15gg           |  |
|---------|-----------|------------|----------------|--|
| Liner:  | Polyamide | Coating:   | MicroDex Ultra |  |
| No/Bag: | 10        | No/Carton: | 200            |  |